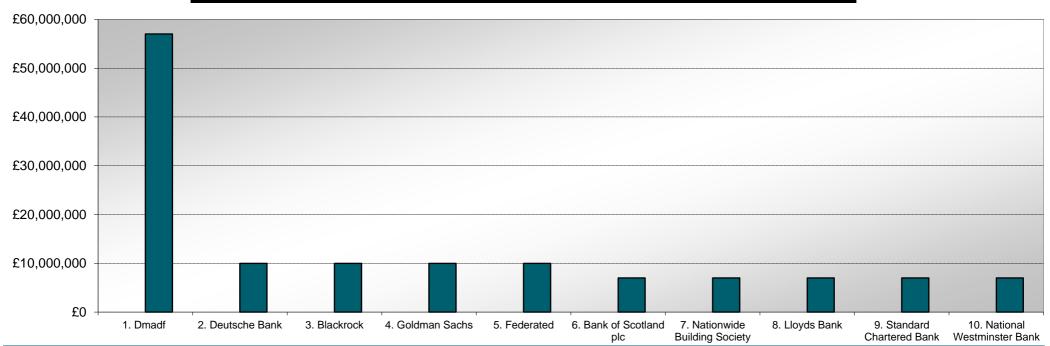

| Counterparty                   | Principal   | % of Total<br>Holding | WAM<br>(Days) | WAYield | WADefault |
|--------------------------------|-------------|-----------------------|---------------|---------|-----------|
| 1. Dmadf                       | £57,000,000 | 41.01%                | 52            | 5.19%   | 0.002%    |
| 2. Deutsche Bank               | £10,000,000 | 7.19%                 | 1             | 5.26%   | 0.000%    |
| 3. Blackrock                   | £10,000,000 | 7.19%                 | 1             | 5.32%   | 0.000%    |
| 4. Goldman Sachs               | £10,000,000 | 7.19%                 | 1             | 5.23%   | 0.000%    |
| 5. Federated                   | £10,000,000 | 7.19%                 | 1             | 5.37%   | 0.000%    |
| Bank of Scotland plc           | £7,000,000  | 5.04%                 | 1             | 5.15%   | 0.000%    |
| 7. Nationwide Building Society | £7,000,000  | 5.04%                 | 299           | 5.24%   | 0.077%    |
| 8. Lloyds Bank                 | £7,000,000  | 5.04%                 | 187           | 6.22%   | 0.048%    |
| 9. Standard Chartered Bank     | £7,000,000  | 5.04%                 | 1             | 5.26%   | 0.000%    |
| 10. National Westminster Bank  | £7,000,000  | 5.04%                 | 87            | 4.55%   | 0.022%    |